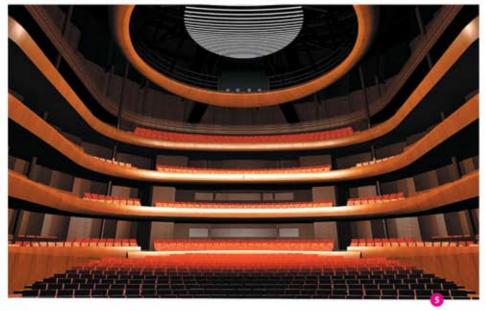

4 | Exterior shot: The glass fronted foyer space protrudes adding angular drama to the Nordic skyline. Photographer: Trond Isaksen.

5 | Dramatic Interior: View of the main auditorium. Photo: Courtesy of Snøhetta.