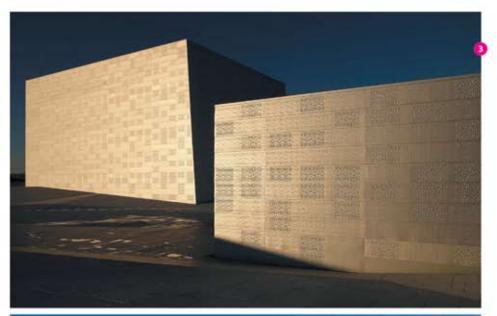

## Oslo Opera House

1 | Front of house: the waterfront façade of Oslo's new Opera house. Photographer: Jaro Hollan.

2 | Building site in the winter. Photographer: Statsbygg.

3 | Silver Glacier: The building is clad with metal panels and marble, giving the appearance of a silver glacier, rising out of the freezing fjord. Photographer: Nicolas Buisson.